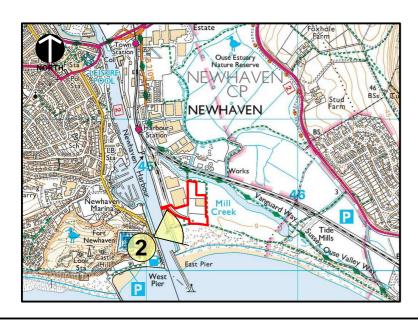

## **Viewpoint Location 2: Showing the base line situation**

The Amended Development Site (the Site), as amended on the withdrawal of the Stage 4 development

Viewpoint (photograph) location

Based upon the Ordnance Survey maps with the permission of the controller of Her Majesty's Stationery Office, © Crown Copyright reserved. Licence number AR100019096.

OS Raster; August 2016.