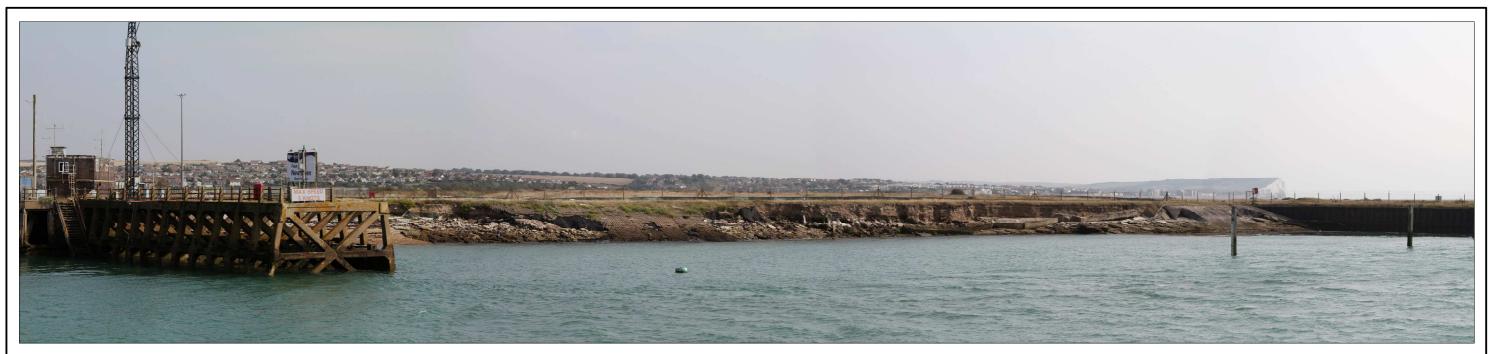

## **Viewpoint Location 2: From Fort Road looking East**

**Viewpoint Analysis, Viewpoint Location 2** From Fort Road looking East (Existing Situation and Base Line)

PN1081-D6v4 (Rev A)

RB

Map 1:25,000 Print at A3

August 2017

bright & associates landscape and environmental consultants Pear Tree House Dovaston Oswestry Shropshire SY10 8DP 01691 682 773 www.bright-associates.co.uk