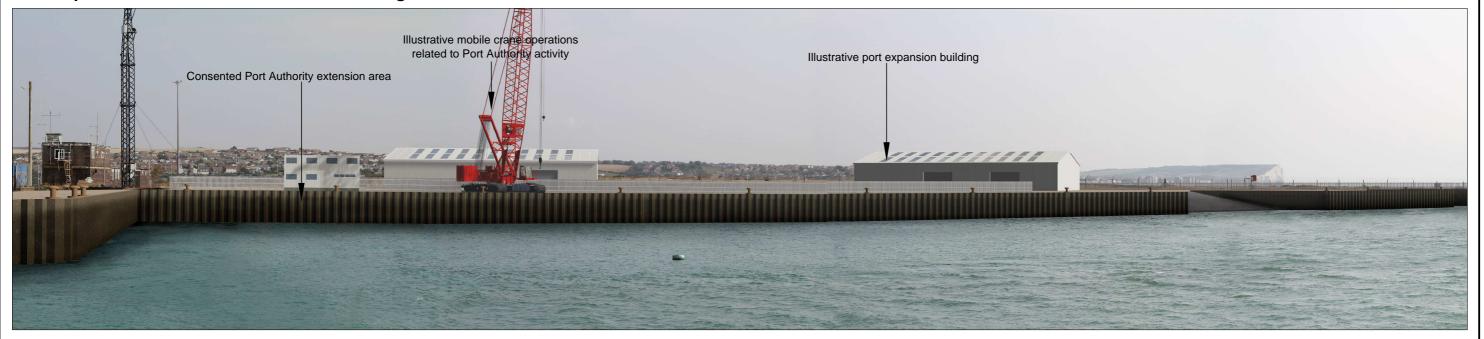

## **Viewpoint Location 2: Showing the base line situation**

The Amended Development Site (the Site), as amended on the withdrawal of the Stage 4 development

Viewpoint (photograph) location

Based upon the Ordnance Survey maps with the permission of the controller of Her Majesty's Stationery Office, © Crown Copyright reserved. Licence number AR100019096.